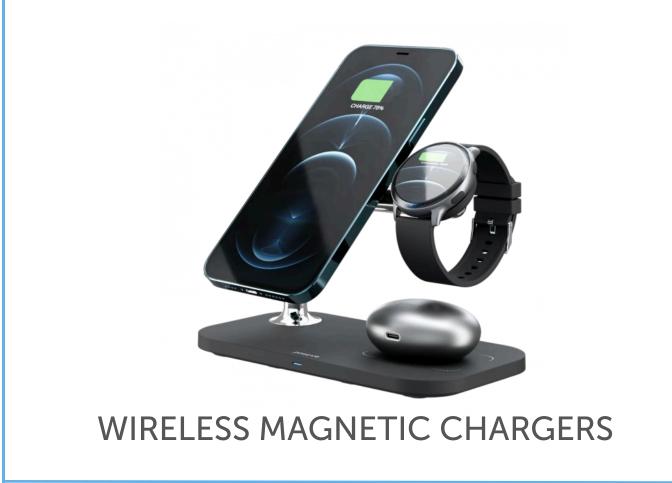

### Qi2 technology

This is a new standard in wireless charging designed for even greater convenience and efficiency. It ensures precise magnetic alignment between the device and the charging station, which minimizes energy loss and increases charging speed.

### Al Power technology

Al Power technology optimizes the charging process for the fastest and safest charging experience. It automatically adapts to the needs of each gadget, adjusting power to protect the battery and extend its life.