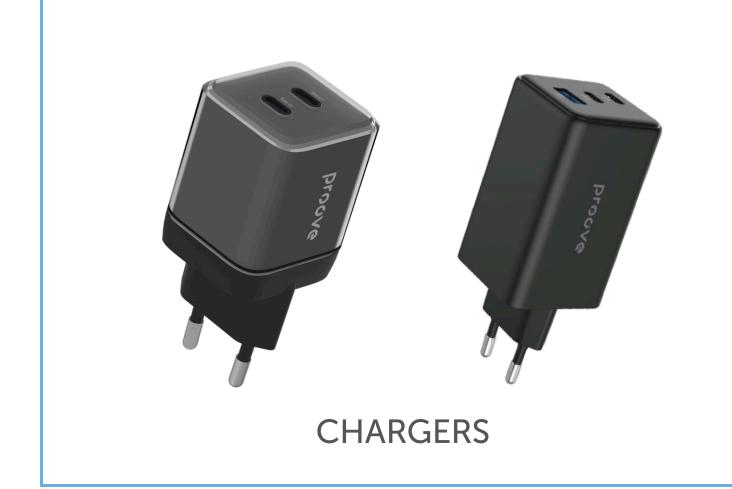

### **GaN technology**

GaN enables chargers to deliver stable performance with reduced size and minimal heat. This technology allows you to charge modern devices faster and more efficiently, while maintaining their durability.