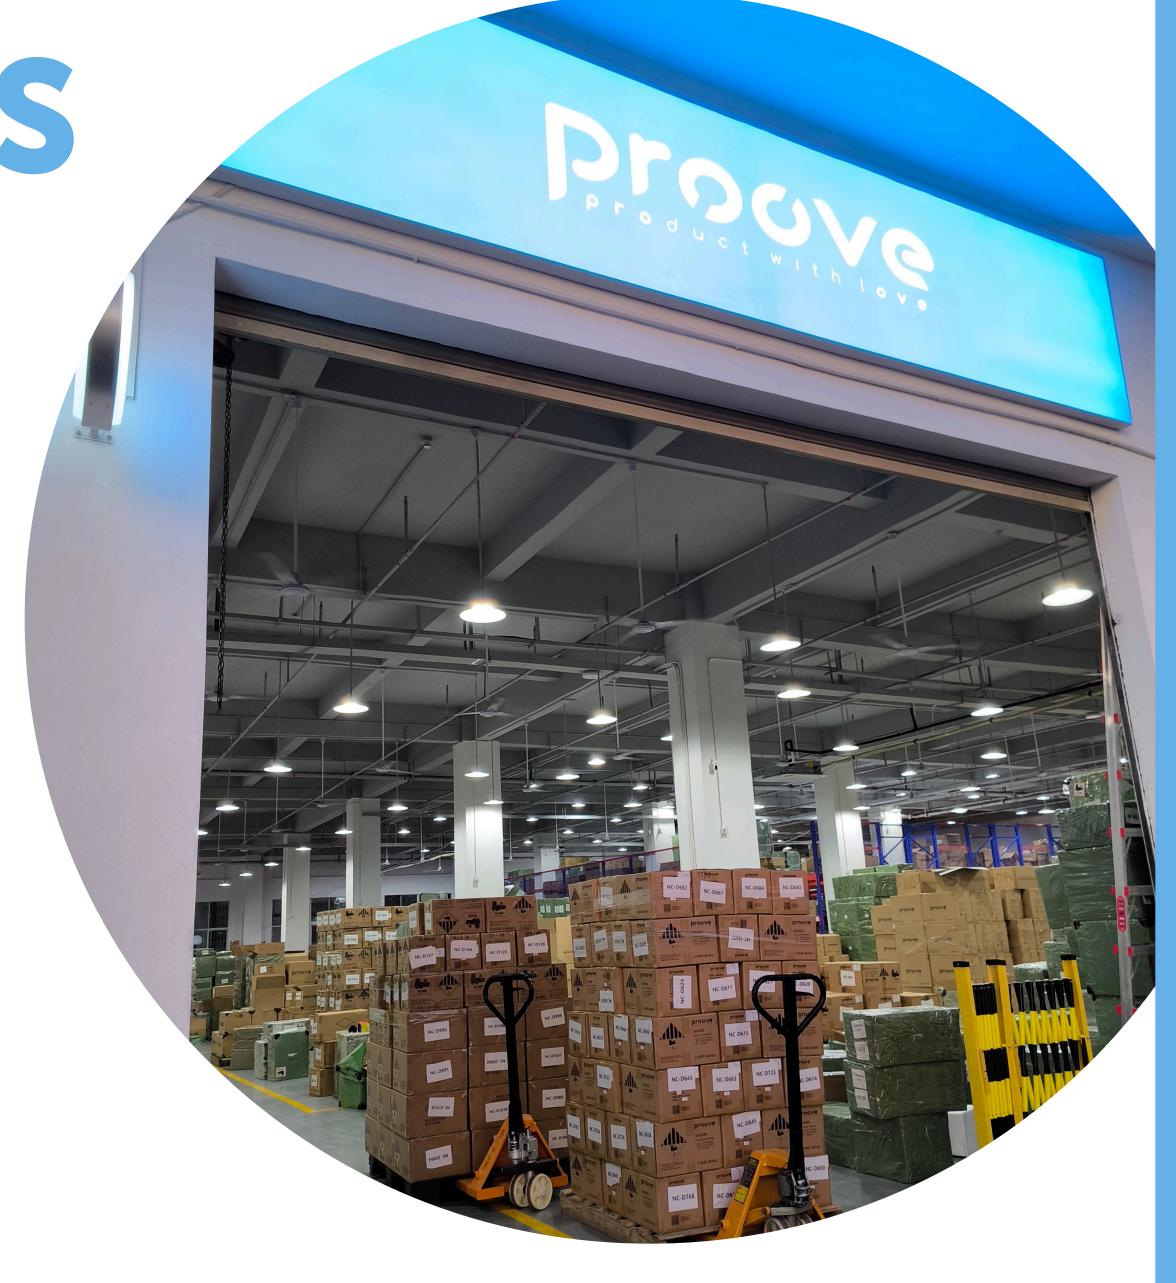

### WAREHOUSE

The warehouse with an area of more than 2000 m<sup>2</sup> maintains a diverse stock of products and guarantees timely delivery of goods in proper condition. Thanks to modern equipment and a management system, Proove ensures the smooth functioning of logistics, controls every stage of storage and shipment, which allows it to meet the needs of partners and customers quickly and efficiently.