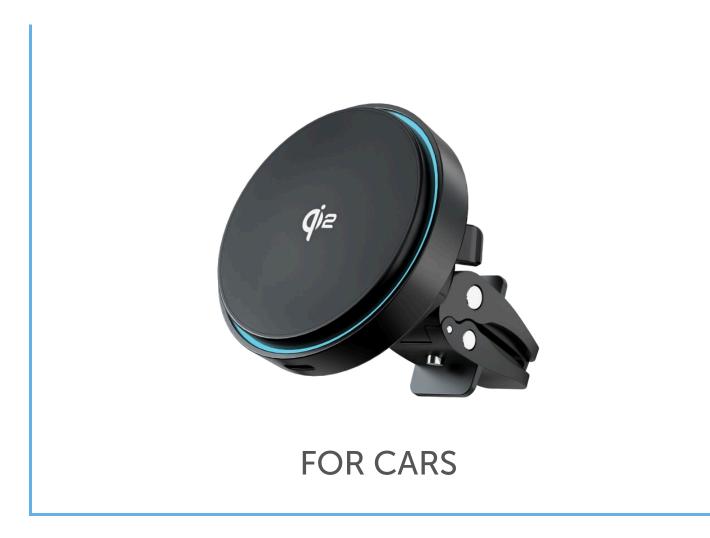

### Qi2 technology

This is a new standard in wireless charging designed for even greater convenience and efficiency. It ensures precise magnetic alignment between the device and the charging station, which minimizes energy loss and increases charging speed.