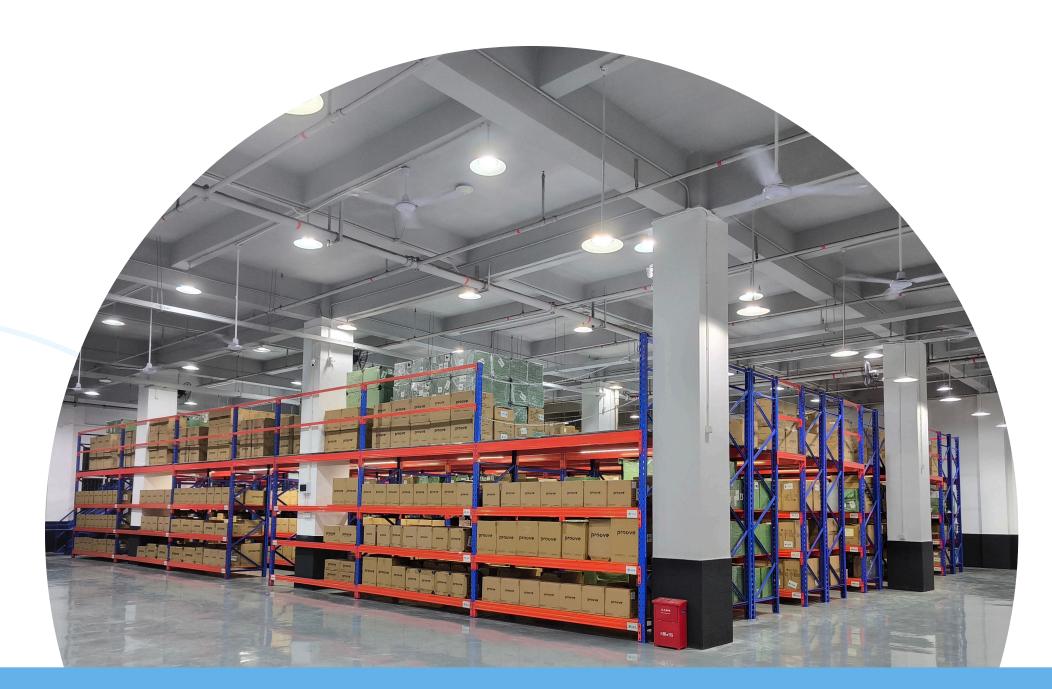

### WAREHOUSE

The warehouse with an area of more than 2000 m<sup>2</sup> maintains a diverse stock of products and guarantees timely delivery of goods in proper condition. Thanks to modern equipment and a management system, Proove ensures the smooth functioning of logistics, controls every stage of storage and shipment, which allows it to meet the needs of partners and customers quickly and efficiently.