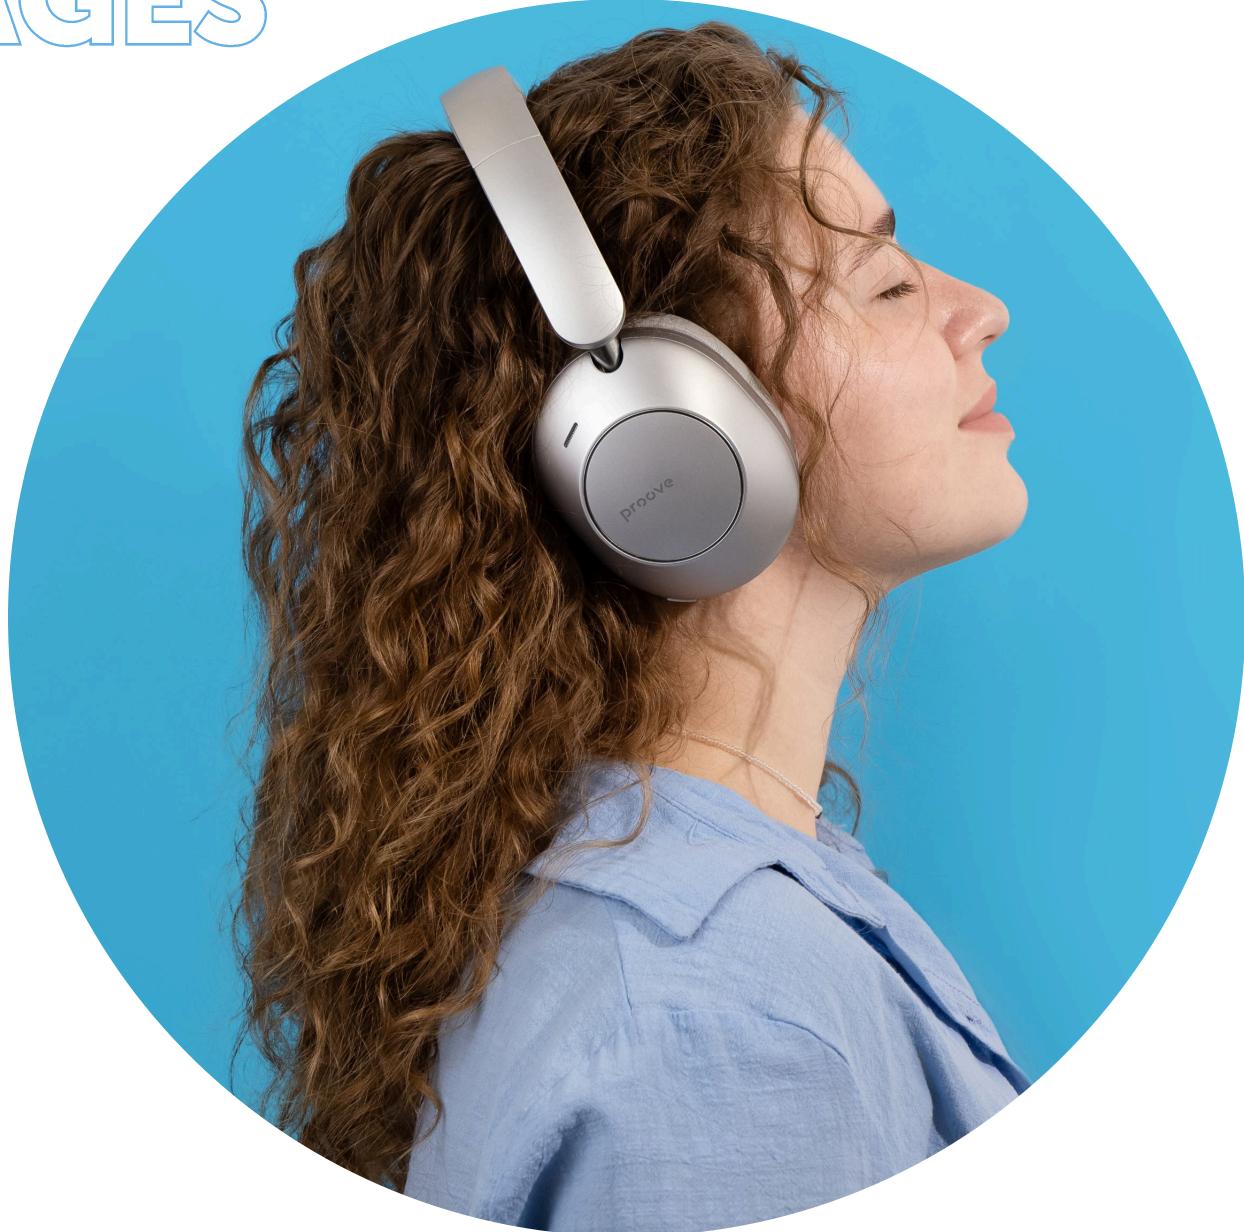

### **◆** Exceptional design

In the process of product development, the company pays special attention to design, using premium materials and a creative approach. This gives the products an attractive, elegant and modern look.

### **Surround Sound 7.1**

The technology uses seven channels of spatial sound and one subwoofer to create a realistic sound stage. This allows you to clearly identify the direction of each sound, which is ideal for games, movies, and music.

### **Headphones Game Mode**

Game Mode in headphones is a mode that provides the best sound quality for gamers. It minimizes audio latency, allowing you to accurately synchronize the sound with the action on the screen. This allows players to hear the smallest sounds clearly.

#### ANC & ENC

ANC is an active noise cancellation technology that uses microphones and algorithms to detect external noise and eliminate it. ANC is ideal for activities in particularly noisy environments. ENC is a microphone noise cancellation technology that focuses on reducing background noise during calls.

### **Bass Boost Mode**

This is a feature that enhances low frequencies when listening to audio. In this mode, the headphones or speakers adjust the sound profiles for more distinct and dynamic bass while maintaining overall sound quality.